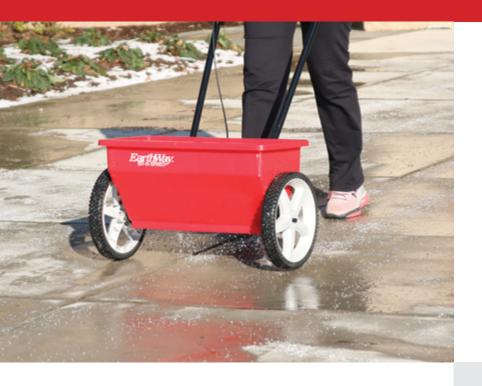

## **Perfect for smaller yards**

The EarthWay 7312SU Drop Spreader is perfect for small area fertiliser spreading or seeding.

Drop spreaders dispense the material straight down from the hopper, minimising drift or application in areas you don't want.

Fully assembled with a folding handle, the 7312SU is ready to go from box to lawn in seconds. The easy use gauge and lever assembly is designed to allow the user complete control over the application rate of material.