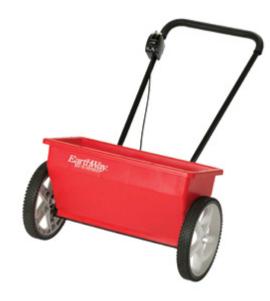

## 7312SU DROP SPREADER

## **Perfect for smaller yards**

The EarthWay 7312SU Drop Spreader is perfect for small area fertiliser spreading or seeding.

Drop spreaders dispense the material straight down from the hopper, minimising drift or application in areas you don't want.

Fully assembled with a folding handle, the 7312SU is ready to go from box to lawn in seconds. The easy use gauge and lever assembly is designed to allow the user complete control over the application rate of material.

## **Features**

- 30.5cm diameter 5-spoke semi-pneumatic wheels
- 30kg hopper capacity
- Product weight 6kg
- Accurate 56cm width drop swath
- Epoxy coated chassis
- Fully assembled
- · Rate calculation matrix included