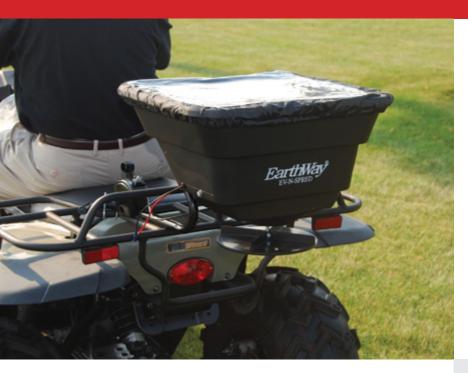

### Description

The EarthWay M20 ATV Mount Broadcast Spreader is a great additional tool for your ATV. The M20 has an 36kg rustproof poly hopper and EV-N-SPRED 3-hole drop shut-off system to ensure even uniform coverage of fertiliser, seed, chemicals, and more. Equipped with a 12-volt motor located inside the hopper, and housed in a thermal-plastic case, the M20 is engineered for performance and long-life.

The M20 has an epoxy powder coated frame with a load-bearing capacity of 45kg, and is designed for horizontal mounting on the front or rear luggage racks. Lever and gauge will mount on either side for easy "non-throttle hand" access. Includes wiring harness with an on/off switch, quick-connect mounting hardware, and heavy-duty rain cover. The EarthWay M20 will provide years of trouble-free service.