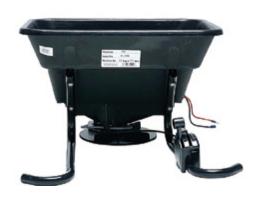

### Description

The EarthWay M20 ATV Mount Broadcast Spreader is a great additional tool for your ATV. The M20 has an 36kg rustproof poly hopper and EV-N-SPRED 3-hole drop shut-off system to ensure even uniform coverage of fertiliser, seed, chemicals, and more. Equipped with a 12-volt motor located inside the hopper, and housed in a thermal-plastic case, the M20 is engineered for performance and long-life.

The M20 has an epoxy powder coated frame with a load-bearing capacity of 45kg, and is designed for horizontal mounting on the front or rear luggage racks. Lever and gauge will mount on either side for easy "non-throttle hand" access. Includes wiring harness with an on/off switch, quick-connect mounting hardware, and heavy-duty rain cover. The EarthWay M20 will provide years of trouble-free service.

#### Features

- 36kg hopper capacity
- Adjustable rate control assembly
- Wiring harness with on/off switch
- Rain cover included
- Mounting hardware included
- Epoxy powder coated chassis for long life