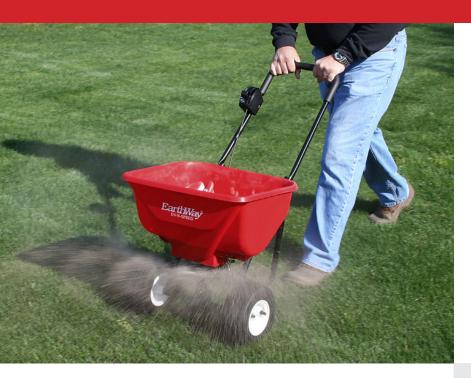

## 2030P PLUS BROADCAST SPREADER

This 2030P Plus Broadcast spreader with large capacity for larger lawns.

The 2030P Plus is equipped with 9"/22cm high-flotation tires that roll easily over rough surfaces.

The rustproof poly hopper holds 30kg of material and the EV-N-SPRED® 3-Hole Drop Shut-Off System ensures an even application of all granular materials with professional results. Fully assembled in the box this unit comes ready to work.