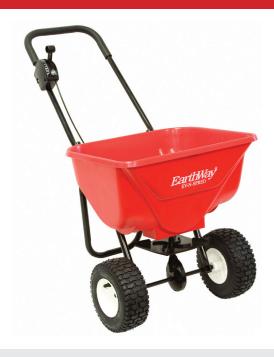

## 2030P PLUS BROADCAST SPREADER

This 2030P Plus Broadcast spreader with large capacity for larger lawns.

The 2030P Plus is equipped with 9"/22cm high-flotation tires that roll easily over rough surfaces.

The rustproof poly hopper holds 30kg of material and the EV-N-SPRED® 3-Hole Drop Shut-Off System ensures an even application of all granular materials with professional results. Fully assembled in the box this unit comes ready to work.

## Features

- 30kg Hopper capacity
  rustproof poly construction
- EV-N-SPRED® 3-Hole Drop Shut-Off System
- 45kg Load bearing capacity
  what the frame will support
- 9"/22cm high-flotation pneumatic tyres on rustproof poly rims
- Epoxy Powder Coated Chassis
- High Speed gearbox
- Now with SideSpred-Control<sup>™</sup> shut-off technology for deflector free use!