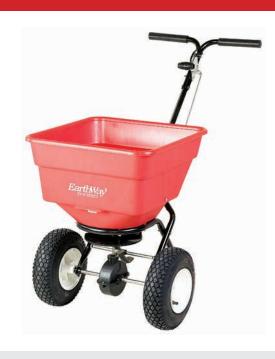

## 2170 BROADCAST SPREADER

## **Features**

- Now With Earthway SideSpred Control
- 45Kg Hopper capacity rustproof poly construction
- EV-N-SPRED® 3-hole drop shut-off system
- 79Kg Load bearing capacity
  - what the frame will support
- 33cm diameter stud type tires on rustproof poly rims
- Heavy-duty Epoxy Powder Coated Diamond chassis
- Super-duty gearbox for long life
- Debris screen to keep clumps from clogging the shut-off system
- 3-position height adjustable handle
- 5-Year Limited Warranty