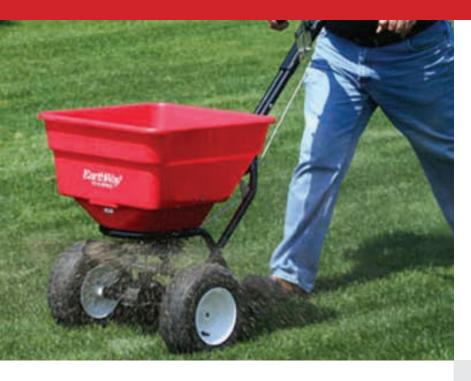

## 2170 BROADCAST SPREADER

## Developed for Commercial applicators, the 2170 delivers superior performance at an affordable price.

The 2170 Broadcast Spreader is a true Commercial performer 45kg capacity, the heavy-duty "Diamond" chassis & super-duty high-speed gearbox.

This mix of high performance and great price gives the Commercial user, or the homeowner with a large lawn, the capabilities of handling large areas easily.

The 2170 is designed from the ground up for easy operation and long trouble-free service. Our patented EV-N-SPRED® 3-hole drop system will allow for balanced spreading of all types of granular material.