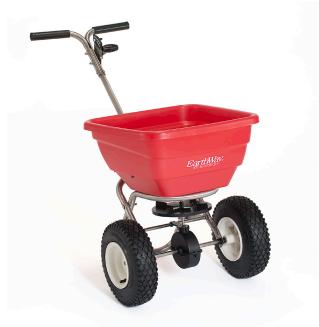

## F80SD STAINLESS STEEL DUAL PORT PROFESSIONAL SPREADER

The EV-N-SPRED® Dual Port PRO Adjustable Shut-Off System is included on all Professional models and allows the operator to balance the spread pattern evenly across the full 180° spread width, regardless of the weight or size of granular material. By closing either the right and/or left side throwing ports, you can balance the spread pattern to exacting precision without compromising spread width to application rate.

## **Features**

- EV-N-SPRED® PRO Dual Port Adjustable Shut-Off System
- 36kg Hopper capacity
- Standard EV-N-SPRED® FLEX-SELECT™
   Dual Port PRO Interchangeable
   Tray included
- New "Floating" Super-duty gearbox for long life
- 2-position height adjustable handle for a custom operator fit
- Ergonomic upper handle for easy control
- Tee handle lever & gauge rate control with adjustable solid linkage
- 113kg load bearing capacity
- 33cm diameter turf tyres on rust-proof poly rims
- Single-tube Commercial Stainless Steel Chassis
- Debris screen
- 5-Year Limited Warranty