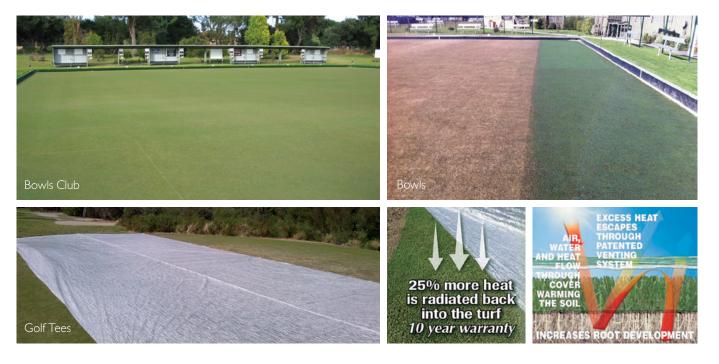

### TURF COVERS

- Evergreen Turf Covers have been developed as an essential management tool for turf managers worldwide. It will protect established turf areas and accelerate turf growth for new constructions. It can be used repeatedly and will last for many years.
- Evergreen is permeable allowing air, water and light penetration which make it ideal for new seeding and oversowing. This greenhouse effect will warm the soil, resulting in earlier root growth.
- Accelerates turf growth providing rapid germination.
- Evergreen protects seed from high winds, heavy rainfall, birds and other animals.
- Environmentally friendly, utilising less water and chemicals.
- Can be cut or trimmed without fraying or damage.
- Lightweight one piece construction. It will not smother or flatten the turf surface.
- Easy to handle, install and remove.
- Designed exclusively for the turf industry.

#### Sizes:

The Evergreen Turf Cover is available in sizes to suit most applications:

#### Radiant/Silver: 12 year warranty

| Small  | 73m² blanket    | (24.3 x 3.04m) |
|--------|-----------------|----------------|
| Medium | 820m² blanket   | (20.5 x 40m)   |
| Large  | 1,435m² blanket | (20.5 x 70m)   |

#### White: 7 year warranty

| Small  | 90m² blanket  |
|--------|---------------|
| Medium | 240m² blanket |
| Large  | 492m² blanket |

(6 × 15m) (6 × 40m) (20.5 × 24m)

Custom sizes available upon request.