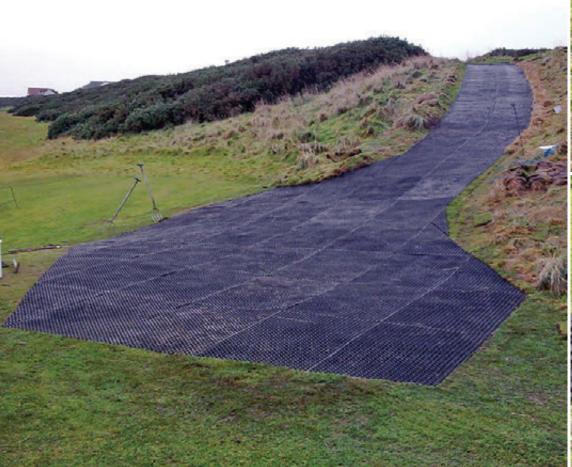

## GRASS PRO RUBBER MATS HEAVY DUTY

Grass Pro Heavy Duty Rubber Mats can be used on flat or contoured turf and is ideal for pathways, sloped, or high-traffic areas.

Ideal for any grassed environment where heavy use can cause degradation or where surface water and mud are problems.

Grass Pro provided extra traction for areas such as walking tracks and slopes, plus grass protection for gateways, sportsfields, public areas and other high traffic outdoor situations.

Simply peg down after connecting. Can be top-dressed and reseeded for grass retention.