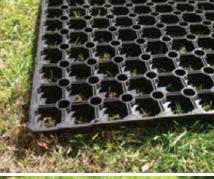

## **BENEFITS**

- · Compliant safety performance
- Effective grass retention
- · Enhanced ground stability
- Improved traction and drainage
- Use on flat or contoured terrain
- UV and Heat Resistant

## SIZE

Width: 1 metre Length: 1.5 metres Thickness: 22mm

For more information or the name of your nearest distributor call Advanced Seed or visit our website **www.adseed.com.au** 31 Merri Concourse Campbellfield VIC 3061