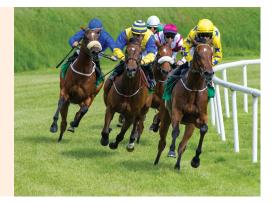

# **RACEDAY BLEND**

## For the Perfect Raceday

Raceday is a blend of perennial ryegrass selected specifically to meet the demands of today's racetracks. A blend consisting of the versatility and deep rooting characteristics of Super Nui along with the winter active Dunstan and summer hardiness of Victorian, and you have the Perfect Raceday.