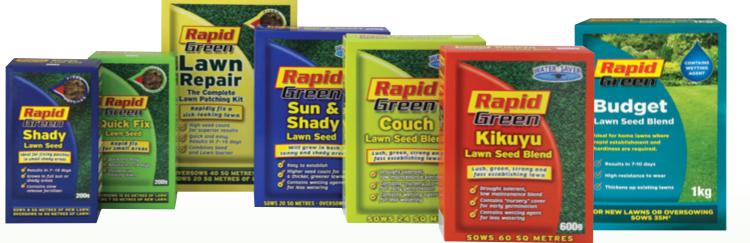

## RAPID GREEN HAS A SOLUTION FOR EVERY LAWN. From left to right:

Shady Lawn Seed Quick Fix Lawn Seed Lawn Repair Kit Sun & Shady Lawn Seed Couch Lawn Seed Kikuyu Lawn Seed Budget Lawn Seed Ideal for fixing patches in small shady areas. 200g sows 8m<sup>2</sup> or oversows 16m<sup>2</sup> Rapid fix for small areas. Quick and easy. 200g sows 7m<sup>2</sup> or oversows 15m<sup>2</sup> The complete lawn patching kit to rapidly fix sick looking lawns. 1.5kg sows 20m<sup>2</sup> or oversows 40m<sup>2</sup> Easy to establish with higher seed count for thicker greener lawns. 500g sows 20m<sup>2</sup> Drought tolerant, low maintenance blend with wetting agent. 600g sows 24m<sup>2</sup> Drought tolerant, low maintenance blend with wetting agent. 600g sows 60m<sup>2</sup> Ideal for home lawns where rapid establishment and hardiness are required. 1kg sows 35m<sup>2</sup>