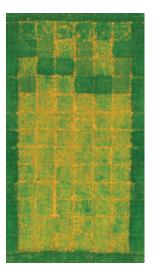

### **Proven performance**

Trials comparing seed treated with Turbostrike to untreated seed validate its performance. See reverse side for trial data.

Aerial view of test plots comparing treated, untreated and coated Kentucky bluegrass seed illustrates the accelerated plant development Turbostrike delivers.