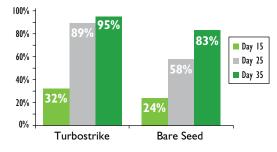

our nearest distributor call Advanced Seed or visit our website **www.adseed.com.au** 

31 Merri Concourse, Campbellfield VIC 3061

E sales@adseed.com.au





\* Advanced Seed reserves the right to change seed analysis without notice. \* Rates listed are for new sowings. Oversowing rates are proportionate to turf cover.

Like Advanced Seed

on Facebook



# TURBOSTRIKE

Trials comparing seed treated with Turbostrike to untreated seed validate its performance. Turbostrike is a biostimulant and seaweed treatment that promotes rapid water absorption into the seed, activates beneficial soil bacteria and delivers phytohormones for accelerated plant establishment.

The proof is in the performance. Tall Fescue trial data below:

## Plant germination data

Increased Germination by 33% in 15 Days



# Fast Germination and Establishment with Water Complexing:

Turbostrike contains compounds that facilitate Water Complexing. This unique characteristic holds water next to the seed hull for rapid absorption and carries the biostimulants into the seed stimulating the radicle for faster germination; positively impacting plant establishment in the earliest stages.



## Total number of tillers





### Turbostrike Contains Both Humic Acid and Soluble Seaweed Extract:

- The humic acid in Turbostrike is a natural chelator. It stimulates the soil Micro-Flora, which convert mineral elements into plant available nutrients.
- Soluble seaweed extract is the natural source of phytohormones absorbed by the radicle at emergence, stimulating a growth response. The extract contains cytokinins, auxins