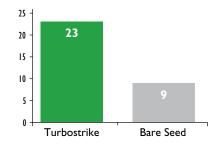

ed with Turbostrike to untreated seed validate its performance. Turbostrike is a biostimulant and seaweed treatment that promotes rapid water absorption into the seed, activates beneficial soil bacteria and delivers phytohormones for accelerated plant establishment.

The proof is in the performance. Tall Fescue trial data below:

## Plant germination data

Increased Germination by 33% in 15 Days



# Fast Germination and Establishment with Water Complexing:

Turbostrike contains compounds that facilitate Water Complexing. This unique characteristic holds water next to the seed hull for rapid absorption and carries the biostimulants into the seed stimulating the radicle for faster germination; positively impacting plant establishment in the earliest stages.



## Total number of tillers





### Turbostrike Contains Both Humic Acid and Soluble Seaweed Extract:

- The humic acid in Turbostrike is a natural chelator. It stimulates the soil Micro-Flora, which convert mineral elements into plant available nutrients.
- Soluble seaweed extract is the natural source of phytohormones absorbed by the radicle at emergence, stimulating a growth response. The extract contains cytokinins, auxins and gibberellic acid promoting tillering as well as rhizomatous and stoloniferous growth.



For more information or the name of your nearest distributor call Advanced Seed or visit our website **www.adseed.com.au** 

Bare Seed

31 Merri Concourse, Campbellfield VIC 3061

Turbostrike

E sales@adseed.com.au

0





\* Advanced Seed reserves the right to change seed analysis without notice. \* Rate